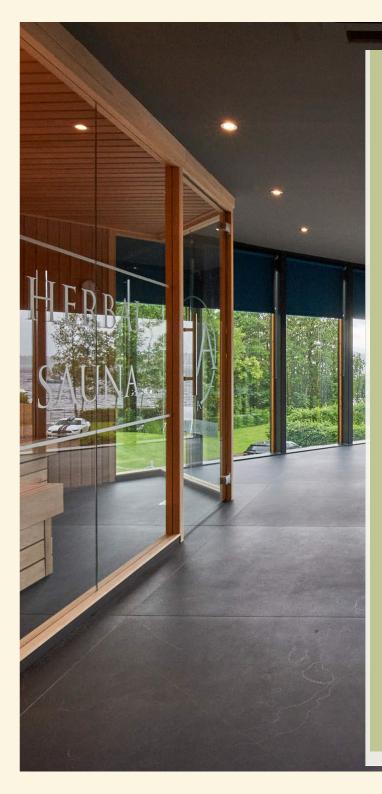

#### **Private Hire of the Thermal Suite**

Exclusive access for up to a maximum of 20 guests over 3 hours. The Thermal Suite features:

- · Aroma Steam Room
- · Himayalan Salt Sauna
- Herbal Sauna
- Heated Relaxation Loungers
- · Rasul Mud Chamber

(a touchless treatment for up to 4 guests at a time). Guests can freely move between these areas, creating their own journey of relaxation.